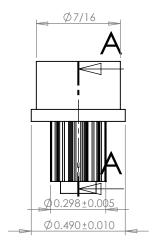

## **SECTION A-A**

## **Part Description:**

.0816 Pitch (40 DP) Timing Belt Pulleys For Belts up to 1/4" Wide

Dimensions are in inches Tolerances: Fractional <u>+</u> 0.015

PROPRIETARY AND CONFIDENTIAL:

THE INFORMATION CONTAINED IN THIS DRAWING IS THE SOLE PROPERTY OF PUTNAM PRECISION MOLDING. ANY REPRODUCTION IN PART OR AS A WHOLE WITHOUT THE WRITTEN PERMISSION OF PUTNAM PRECISION MOLDING IS PROHIBITED. INFORMATION IN THIS DRAWING IS PROVIDED FOR REFERENCE ONLY.