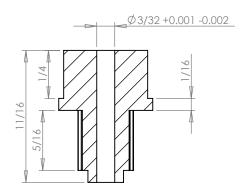

## **SECTION A-A**

## **Part Description:**

.0816 Pitch (40 DP) Timing Belt Pulleys For Belts up to 1/4" Wide

Dimensions are in inches Tolerances: Fractional <u>+</u> 0.015

PROPRIETARY AND CONFIDENTIAL:

THE INFORMATION CONTAINED IN THIS DRAWING IS THE SOLE PROPERTY OF PUTNAM PRECISION MOLDING. ANY REPRODUCTION IN PART OR AS A WHOLE WITHOUT THE WRITTEN PERMISSION OF PUTNAM PRECISION MOLDING IS PROHIBITED. INFORMATION IN THIS DRAWING IS PROVIDED FOR REFERENCE ONLY.