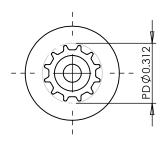

## **SECTION A-A**

## **Part Description:**

.0816 Pitch (40 DP) Timing Belt Pulleys For Belts up to 1/4" Wide

Dimensions are in inches Tolerances: Fractional <u>+</u> 0.015

PROPRIETARY AND CONFIDENTIAL:

THE INFORMATION CONTAINED IN THIS DRAWING IS THE SOLE PROPERTY OF PUTNAM PRECISION MOLDING. ANY REPRODUCTION IN PART OR AS A WHOLE WITHOUT THE WRITTEN PERMISSION OF PUTNAM PRECISION MOLDING IS PROHIBITED. INFORMATION IN THIS DRAWING IS PROVIDED FOR REFERENCE ONLY.